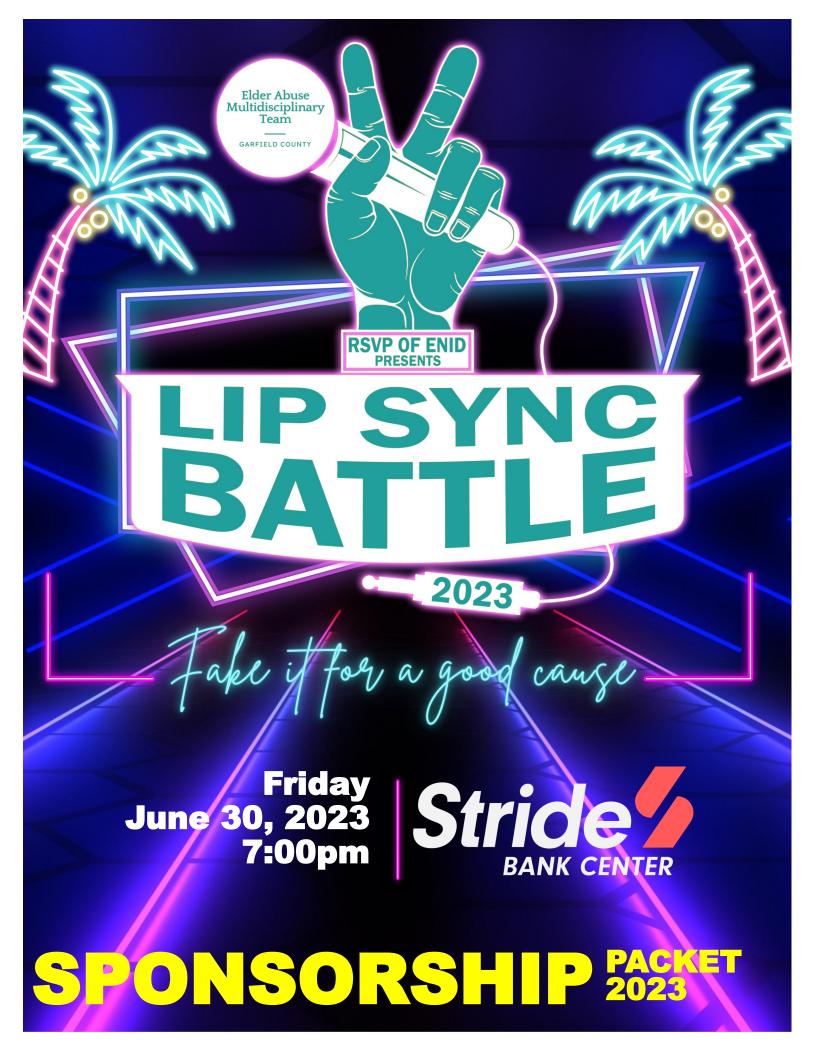

#### About The Night:

Our Lip Sync battle showcases our local celebrities battling it out for this one-of-a-kind Summer event, which is sure to leave you wanting more! This unforgettable fun-filled night will feature Enid locals "singing" and dancing to their favorite songs to become your entertainment!

Tickets may be purchased by contacting the RSVP office at 580-233-5914. Event will be 21 to enter. Tickets are \$75 which includes awesome hors d' oeuvres with a cash bar. Table sponsorships are available and attached.

## HOW THE LIP SYNC BATTLE WORKS:

RSVP of Enid's Lip Sync Battle event is modeled after Spike TV's hit show, "Lip Sync Battle" and the *Tonight Show* host, Jimmy Fallon's frequent lip sync challenges. We will premiere up to 15 acts. Performers (individuals or teams) select their favorite song and perform their version; along with their own costumes and props. Each act gets up to 4 minutes to wow the audience and judges.